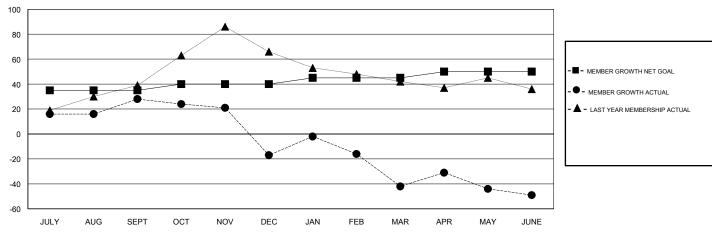

## GOALS AND ACTUAL MEMBERS CUMULATIVE

| DROPPED CLUBS: 2  DROPPED MEMBERS |     | 23 CLUBS OF 40 ADDED 1 OR MORE<br>NEW MEMBERS | GENDER DISTRIBUTION  MALE 873 (70.63%)  FEMALE 363 (29.37%)  Women Percentage Fiscal Year Goal: 5% |   |
|-----------------------------------|-----|-----------------------------------------------|----------------------------------------------------------------------------------------------------|---|
| DECEASED                          | 24  | CLICK HERE FOR CUMULATIVE  MEMBERSHIP DATA    | TOTAL FAMILY UNIT MEMBERS                                                                          | 0 |
| CLUB CANCELLED                    | 33  |                                               |                                                                                                    | 0 |
| OTHER                             | 188 |                                               | FAMILY MEMBERS PAYING HALF DUES                                                                    | 0 |
| TOTAL                             | 245 |                                               |                                                                                                    |   |