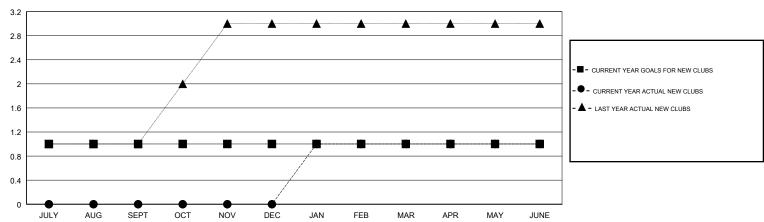

# MONTHLY MEMBERSHIP PROGRESS REPORT

## District 2 T1

Results as of: 06/30/2018

#### JOE AL PICONE **LOCATION TEXAS GMT CA** Clubs Members RESULTS FOR 2017-2018 RESULTS FOR 2017-2018 NEW CLUB GOAL NEW CLUBS DROPPED CLUBS MEMBER GROWTH NET MEMBER GROWTH DROPPED QUARTER QUARTER GOAL ACTUAL MEMBERS ACTUAL (including transfers) 0 0 35 76 44 JULY/AUG/SEPT JULY/AUG/SEPT 5 19 64 OCT/NOV/DEC OCT/NOV/DEC 0 5 66 44 JAN/FEB/MAR JAN/FEB/MAR 0 0 0 71 5 69 APR/MAY/JUNE APR/MAY/JUNE

### GOALS AND ACTUAL NEW CLUBS CUMULATIVE



## GOALS AND ACTUAL MEMBERS CUMULATIVE



| DROPPED CLUBS: 2  DROPPED MEMBERS |     | 23 CLUBS OF 40 ADDED 1 OR MORE<br>NEW MEMBERS | GENDER DISTRIBUTION  MALE 873 (70.63%)  FEMALE 363 (29.37%)  Women Percentage Fiscal Year Goal: 5% |   |
|-----------------------------------|-----|-----------------------------------------------|----------------------------------------------------------------------------------------------------|---|
| DECEASED                          | 24  | CLICK HERE FOR CUMULATIVE  MEMBERSHIP DATA    | TOTAL FAMILY UNIT MEMBERS                                                                          | 0 |
| CLUB CANCELLED                    | 33  |                                               |